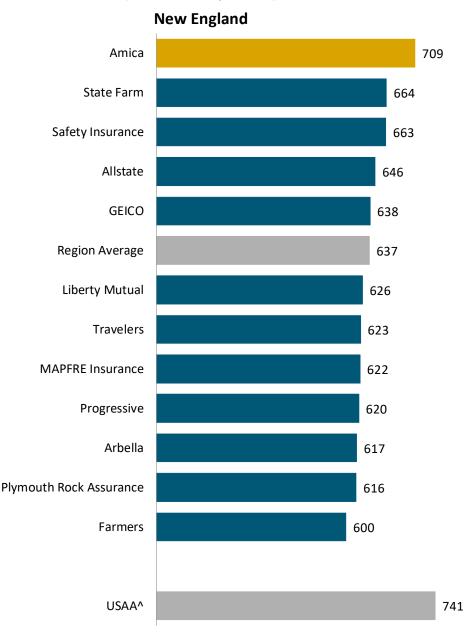

## **Overall Customer Satisfaction Index Ranking**

(Based on a 1,000-point scale)

Note: ^Brand is not rank eligible because it does not meet study award criteria; New England includes Connecticut, Maine, Massachusetts, New Hampshire, Rhode Island and Vermont.

Source: J.D. Power 2024 U.S. Auto Insurance Study<sup>SM</sup>

Charts and graphs extracted from this press release for use by the media must be accompanied by a statement identifying J.D. Power as the publisher and the study from which it originated as the source. Rankings are based on numerical scores, and not necessarily on statistical significance. No advertising or other promotional use can be made of the information in this release or J.D. Power survey results without the express prior written consent of J.D. Power.